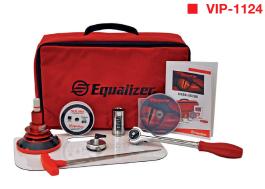

## Cut-Out System Equalizer Viper tool kit in soft carry case

#### Kit Includes:

- 1 Viper Tool (Includes 1/2" Drive Ratchet & 1-1/8" Socket)
- 1 Center Start
- 1 Mini Anchor
- 1 Clear Dash Protector
- 1 Roll of Squire™ Wire
- All packaged in a soft carry case with foam liner.