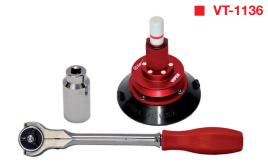

### **Cut-Out Tool Equalizer Viper**

#### Scope of Delivery:

- 1 Viper Tool
- 1 Ratchet (1/2" Drive)
- 1 Special Socket (1-1/8")

quick link to the product video