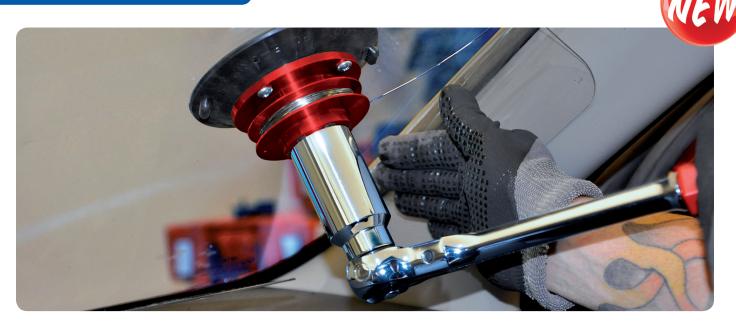

# **Product Information Cut-Out System Equalizer Viper**

The Equalizer® Viper™ is a wire removal device designed for small quarter glass removals, but can also be used on windshields and back glasses. It's small, light, and easy to maneuver. Simply use a 1/2" drive ratchet with a 1-1/8" socket slipped over the shaft of the tool to rotate the wire reel. The double direction capability of the reel allows for optimum use and the magnetic points on the ratchet shaft ensure that your ratchet stays firmly attached to the tool, even in steep/vertical scenarios.